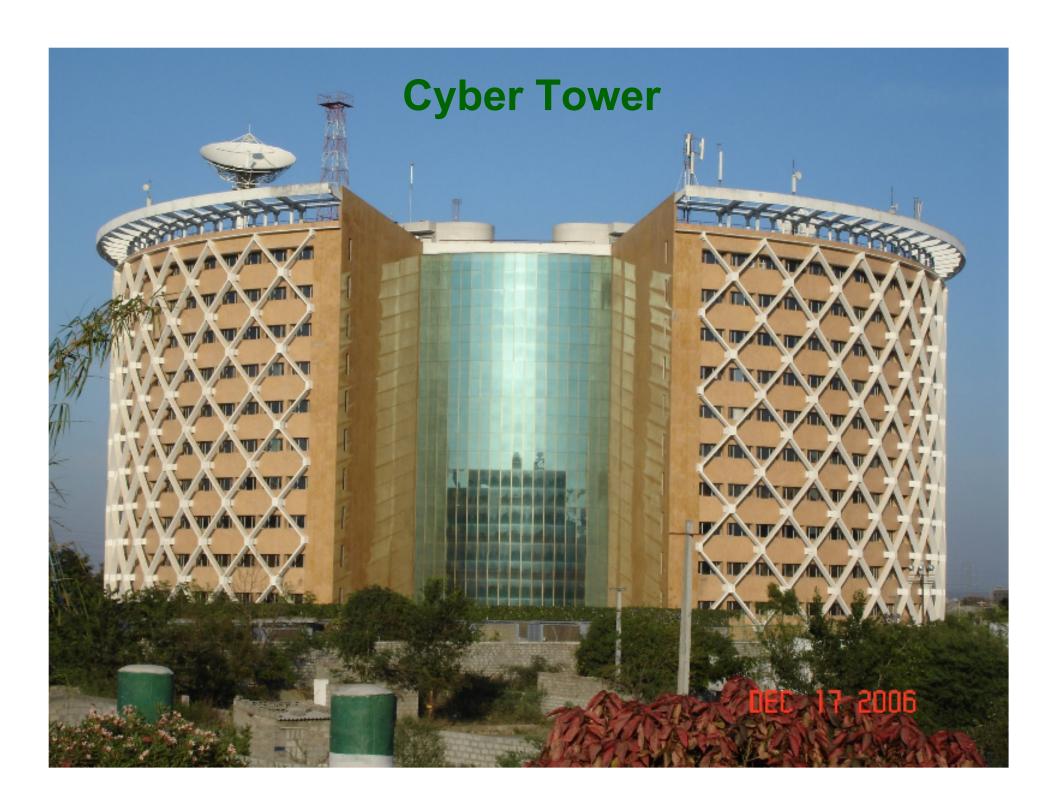

## Hyderabad Information Technology and Engineering Consultancy (HITEC City-Cyberabad)

- First Major PPP project with L&T & APIIC in1996
- 89 % equity by L&T and 11 % by APIIC in shape of land
- Project area : 158 acres
- Total built up area 18.08 lakh sft
  - Cyber Towers 5.25 lakhs sft fully occupied
  - Cyber Gateway
    7.83 lakhs sft fully occupied
  - Cyber Pearl
    5.00 lakhs sft fully occupied
  - Total Investment Rs.450.00 crores
  - State of the art facilities, dedicated power supply
  - Successful and sustainable PPP model- putting Hyderabad in Global I.T map
  - More than 100 MNCs operating and using facilities
  - Employment Generation of more than 65000 persons