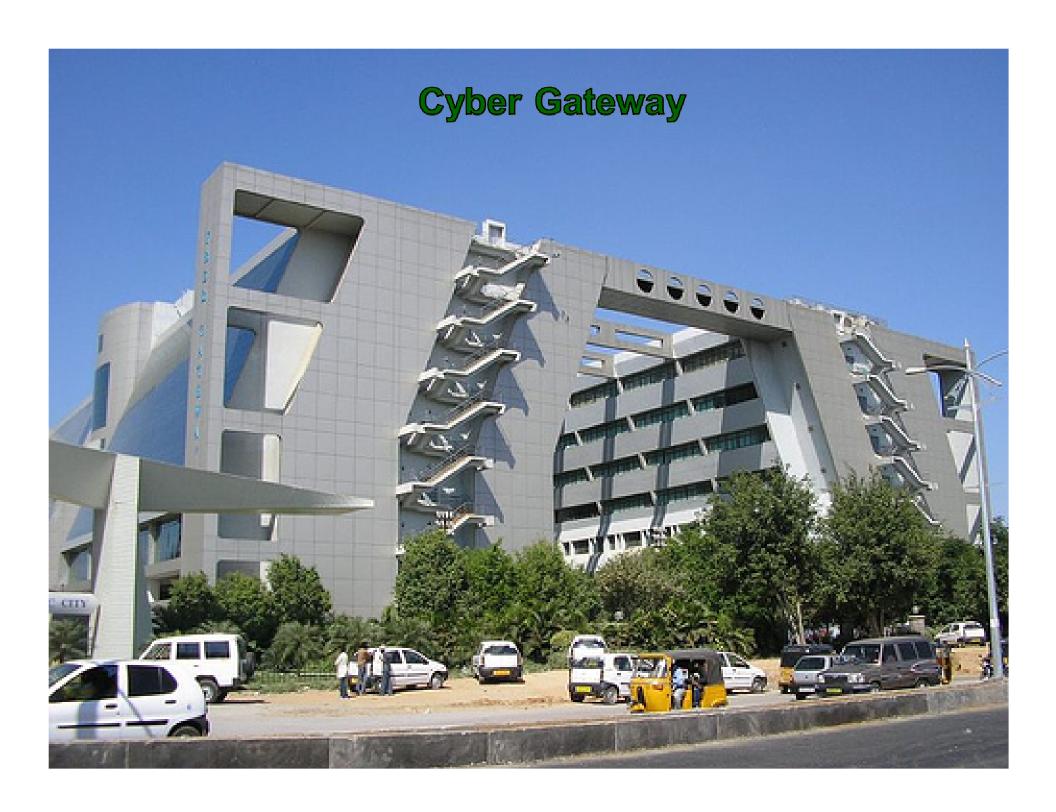

## Hyderabad Information Technology and Engineering Consultancy (HITEC City-Cyberabad)

- First Major PPP project with L&T & APIIC in1996
- 89 % equity by L&T and 11 % by APIIC in shape of land
- Project area : 158 acres
- Total built up area 18.08 lakh sft
  - Cyber Towers 5.25 lakhs sft fully occupied
  - Cyber Gateway
    7.83 lakhs sft fully occupied
  - Cyber Pearl
    5.00 lakhs sft fully occupied
  - Total Investment Rs.450.00 crores
  - State of the art facilities, dedicated power supply
  - Successful and sustainable PPP model- putting Hyderabad in Global I.T map
  - More than 100 MNCs operating and using facilities
  - Employment Generation of more than 65000 persons