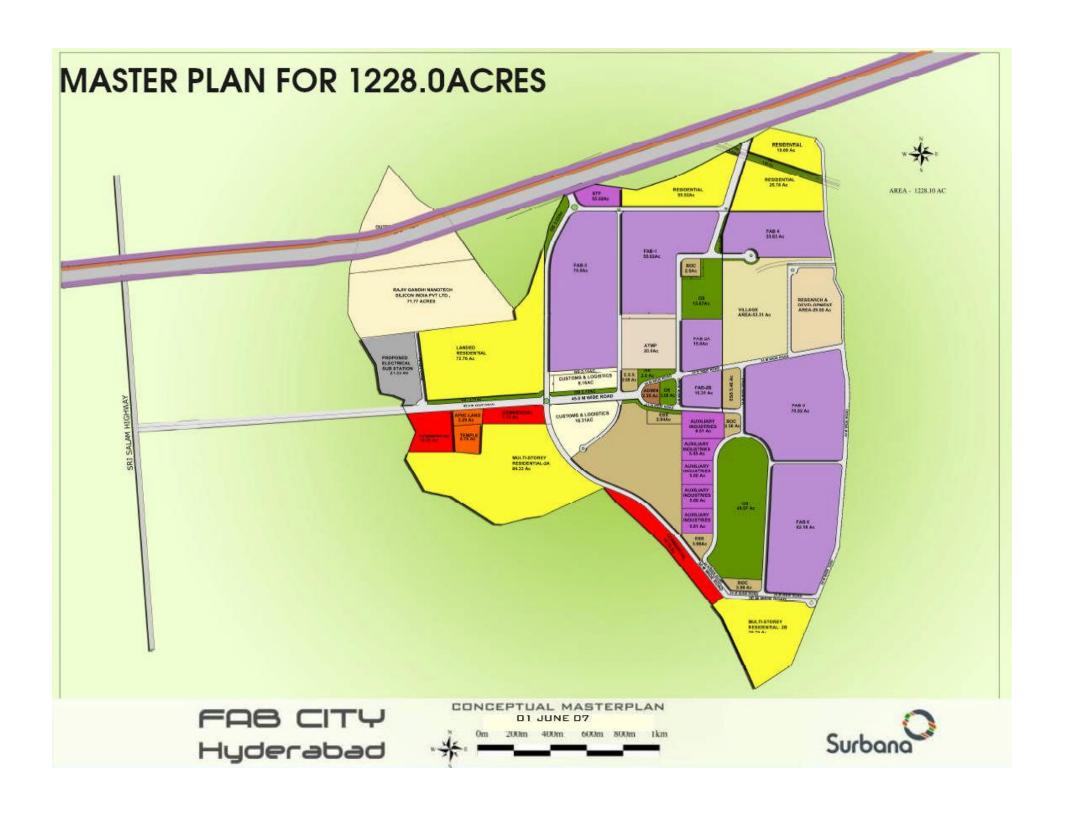

## Fab City SEZ, Maheshwaram (M), Ranga Reddy District.

- First World Class Solar PV Cluster in India.
- Project area 640 Acres at Maheswaram Mandal, Ranga Reddy District. Close proximity to the Outer Ring Road, Rajiv Gandhi International Airport, Hardware Park and Electronic SEZ.
- SEZ Notified by Ministry of Commerce, Govt., of India in the Gazette of India on 15.01.2007, 13.12.2007 & 10.07.2009.
- Joint Venture formed between APIIC and SemIndia Fab Pvt., Ltd., with equity 89% and 11% respectively for development of the Project, in the name of style of "Fab City SPV (India) Pvt., Ltd.,
- SEZ developed with basic infrastructure facilities and hosted 13 industries so far.
- 3 Units are operational by M/s.Solar Semicondcutor Pvt., Ltd., M/s.Surana Ventures Limited and M/s.Empire Photovoltaic Systems Pvt., Ltd., by making investment of Rs.340 Crores and generated employment to 2062 directly & indirectly.