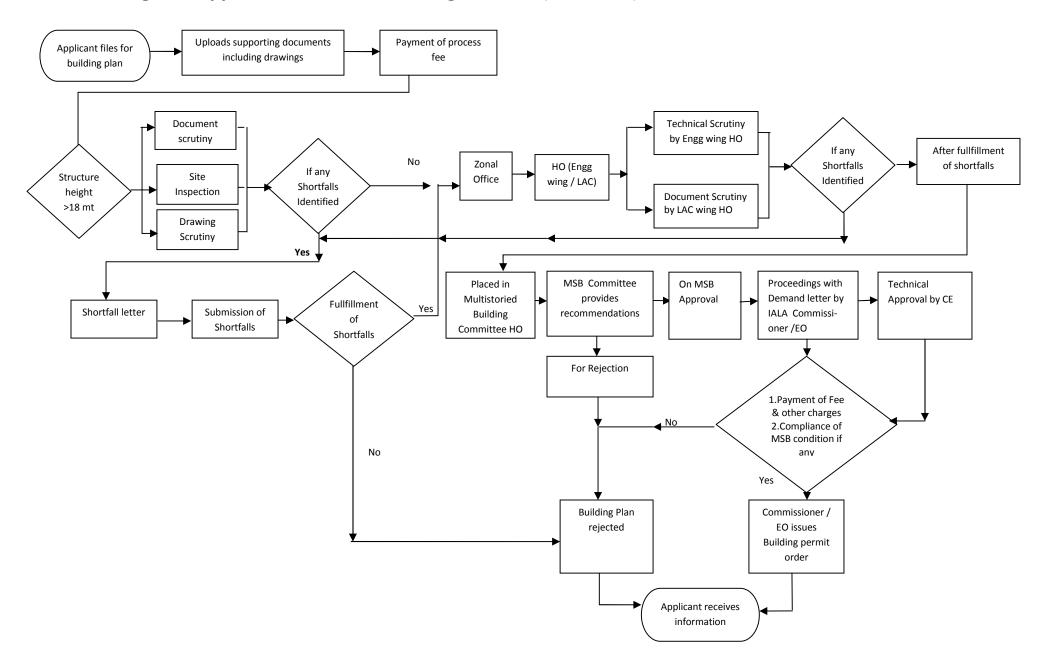

## **Building Permission Procedure (> 18mtrs height)**

- The Applicant has to log on to TSiPASS website.
- Apply for Building Permission and complete following steps.
  - Common Application Form
  - Common Undertaking
  - Applicant/ Architect has to upload the Required Documents
  - The Applicant shall upload Auto Cad drawing in pre DCR format.
  - ➤ Pay the process fee of application through the online payment gateway of TSiPASS.
- The application will be forwarded to the TSIIC DPMS software.
- IALA Commissioner/ Executive Officer scrutinizes the documents, undertakes site inspection and prepares report. Uploads the reports within a week. The site inspection report shall be uploaded within 48 hours of conduction of site inspection.
- At the stage of documents scrutiny/ drawing scrutiny/ Site inspection any shortfall in documents, drawings, site observations found, will be communicated to applicant in the form of rejection letter/ shortfall letter through the Email and SMS message.
- Upon satisfying the compliance of all parameters, the IALA Commissioner /EO forwards the application along with the remarks to Zonal office.
- The Zonal Manager process the application to Head Office for Technical Approval.
- Application will be placed in the Multi Stored Building Committee for their deliberations.
- The Chief Engineer issues Technical Approval based as recommendation of MSB Committee. After communication of Technical Approval, IALA Commissioner/ EO issues a rejection/ approval letter. If the application is approved or approved with conditions if any imposed by the MSB Committee, a demand letter along with conditions will be communicated to the Applicant.
- Upon payment of required fee, compliance of conditions and providing mortgage document IALA Commissioner/ EO will issue building permit order.
- Status of the file is automatically updated on the website and SMS message will be sent on periodical process of stage wise approval i.e., inspection, shortfall letter. Rejection letter, fees intimation letter, permission plan & proceedings.
- After technical approval, the building permission order and sanction plan will be sent by IALA Commissioner/ EO through Email and also will be available in Architect/ Owner login for view and download purpose.

## Building Plan approval – Process Flow Height Above (> 18 Mtrs)